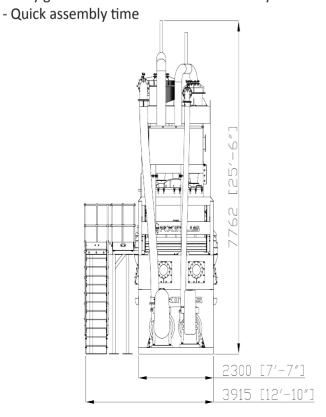

## **Washing System Range**

Maxi-Sand 151 / Maxi-Sand 152 / Maxi-sand 202

| I                 |                          |
|-------------------|--------------------------|
| Weight            | 15,000 Kgs ( 33,069 lbs) |
| Capacity          | 200 TPH                  |
| Water Required    | 450 m3/h                 |
| Power Requirement | 75 kW                    |
| Cyclone Size      | 660 / 500 mm Dia         |
| Dewatering Screen | 4.330 x 1.830 (14' x 6') |
| Pump Size         | Linatex 2 No 200/150     |
| Feed Height       | 1960 mm                  |
| Discharge Height  | 1630 mm                  |
|                   |                          |