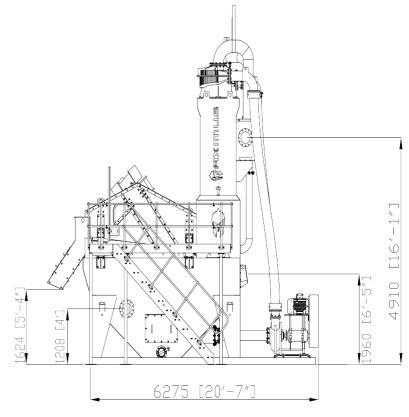

## **Washing System Range**

Maxi-Sand 151 / Maxi-Sand 152 / Maxi-sand 202

| I                 |                          |
|-------------------|--------------------------|
| Weight            | 15,000 Kgs ( 33,069 lbs) |
| Capacity          | 200 TPH                  |
| Water Required    | 450 m3/h                 |
| Power Requirement | 75 kW                    |
| Cyclone Size      | 660 / 500 mm Dia         |
| Dewatering Screen | 4.330 x 1.830 (14' x 6') |
| Pump Size         | Linatex 2 No 200/150     |
| Feed Height       | 1960 mm                  |
| Discharge Height  | 1630 mm                  |
|                   |                          |