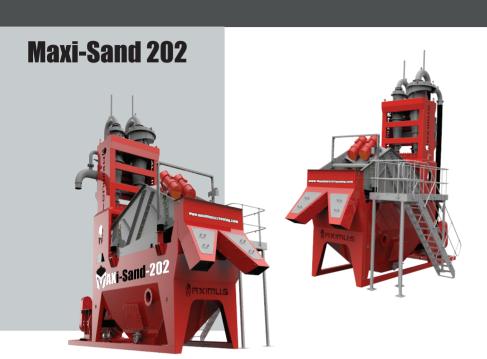

## **Washing System Range**

Maxi-Sand 151 / Maxi-Sand 152 / Maxi-sand 202

| I                 |                          |
|-------------------|--------------------------|
| Weight            | 15,000 Kgs ( 33,069 lbs) |
| Capacity          | 200 TPH                  |
| Water Required    | 450 m3/h                 |
| Power Requirement | 75 kW                    |
| Cyclone Size      | 660 / 500 mm Dia         |
| Dewatering Screen | 4.330 x 1.830 (14' x 6') |
| Pump Size         | Linatex 2 No 200/150     |
| Feed Height       | 1960 mm                  |
| Discharge Height  | 1630 mm                  |
|                   |                          |