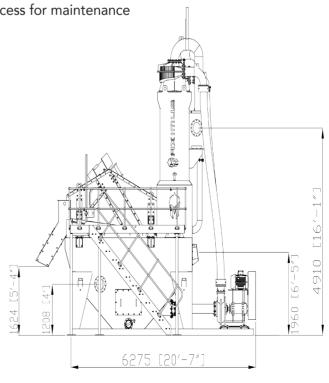

## **Maxi-Sand 152**

| Weight            | 14,000 Kgs ( 30,864 lbs) |
|-------------------|--------------------------|
| Capacity          | 150 TPH                  |
| Water Required    | 350 - 400 m3/h           |
| Power Requirement | 58 kW                    |
| Cyclone Size      | 500 / 660 mm Dia         |
| Dewatering Screen | 3.660 x 1.830 (12' x 6') |
| Pump Size         | Linatex 200/150 (Coarse) |
|                   | 150/125 (Fine)           |
| Feed Height       | 1960 mm                  |
| Discharge Height  | 1630 mm                  |
|                   |                          |

- Fully galvanized access stairs and walkway for ease of access for maintenance