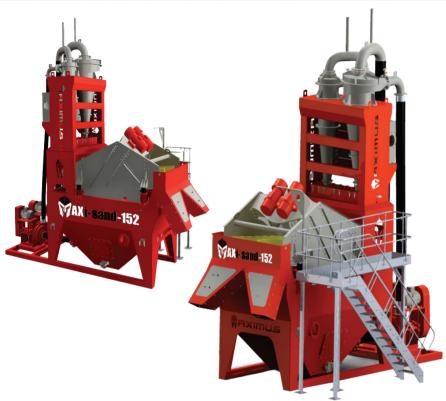

## **Washing System Range**

Maxi-Sand 151 | Maxi-Sand 152 | Maxi-Sand 202

## **Maxi-Sand 152**

| Weight            | 14,000 Kgs ( 30,864 lbs) |
|-------------------|--------------------------|
| Capacity          | 150 TPH                  |
| Water Required    | 350 - 400 m3/h           |
| Power Requirement | 58 kW                    |
| Cyclone Size      | 500 / 660 mm Dia         |
| Dewatering Screen | 3.660 x 1.830 (12' x 6') |
| Pump Size         | Linatex 200/150 (Coarse) |
|                   | 150/125 (Fine)           |
| Feed Height       | 1960 mm                  |
| Discharge Height  | 1630 mm                  |
|                   |                          |