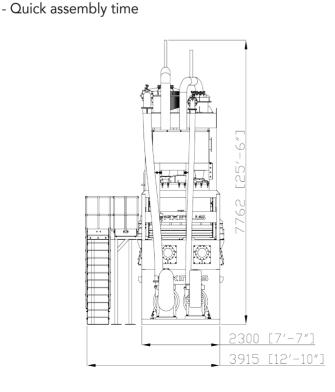

## **Maxi-Sand 152**

| Weight            | 14,000 Kgs ( 30,864 lbs) |
|-------------------|--------------------------|
| Capacity          | 150 TPH                  |
| Water Required    | 350 - 400 m3/h           |
| Power Requirement | 58 kW                    |
| Cyclone Size      | 500 / 660 mm Dia         |
| Dewatering Screen | 3.660 x 1.830 (12' x 6') |
| Pump Size         | Linatex 200/150 (Coarse) |
|                   | 150/125 (Fine)           |
| Feed Height       | 1960 mm                  |
| Discharge Height  | 1630 mm                  |
|                   |                          |