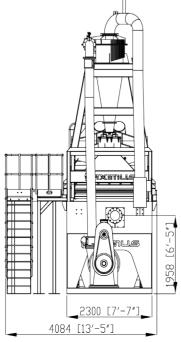

## **Maxi-Sand 151**

| Weight            | 12,500 Kgs ( 27,557 lbs) |
|-------------------|--------------------------|
| Capacity          | 120 -150 TPH             |
| Water Required    | 300 - 350 m3/h           |
| Power Requirement | 46 kW                    |
| Cyclone Size      | 660 mm Dia               |
| Dewatering Screen | 3.660 x 1.830 (12' x 6') |
| Pump Size         | Linatex 250/200          |
| Feed Height       | 1960 mm                  |
| Discharge Height  | 1680 mm                  |