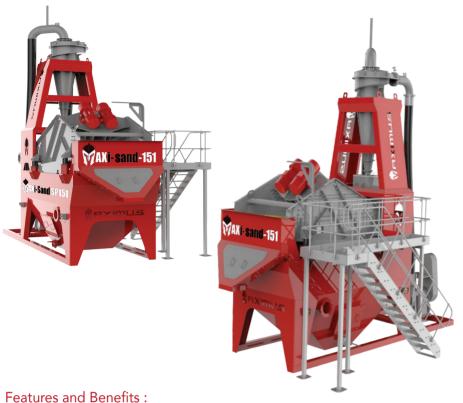

## **Washing System Range**

Maxi-Sand 151 Maxi-Sand 152 Maxi-Sand 202

## **Maxi-Sand 151**

| Weight            | 12,500 Kgs ( 27,557 lbs) |
|-------------------|--------------------------|
| Capacity          | 120 -150 TPH             |
| Water Required    | 300 - 350 m3/h           |
| Power Requirement | 46 kW                    |
| Cyclone Size      | 660 mm Dia               |
| Dewatering Screen | 3.660 x 1.830 (12' x 6') |
| Pump Size         | Linatex 250/200          |
| Feed Height       | 1960 mm                  |
| Discharge Height  | 1680 mm                  |