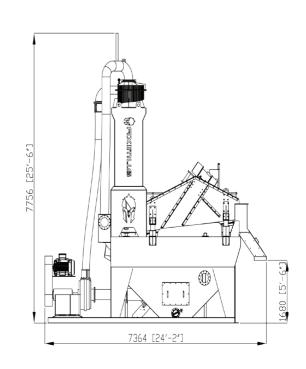

## **Maxi-Sand 151**

| Weight            | 12,500 Kgs ( 27,557 lbs) |
|-------------------|--------------------------|
| Capacity          | 120 -150 TPH             |
| Water Required    | 300 - 350 m3/h           |
| Power Requirement | 46 kW                    |
| Cyclone Size      | 660 mm Dia               |
| Dewatering Screen | 3.660 x 1.830 (12' x 6') |
| Pump Size         | Linatex 250/200          |
| Feed Height       | 1960 mm                  |
| Discharge Height  | 1680 mm                  |