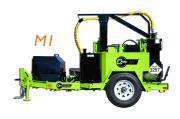

#### **Durapatcher Spray Injection**

#### **Pavement Maintenance Solutions For:**

**Patching** 

Address potholes with spray injection patching. Studies prove spray injection is up to 10 times more effective than any other method at half the cost.