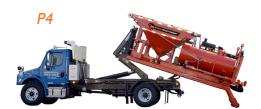

#### **Durapatcher Spray Injection**

#### **Pavement Maintenance Solutions For:**

**Patching** 

Address potholes with spray injection patching. Studies prove spray injection is up to 10 times more effective than any other method at half the cost.