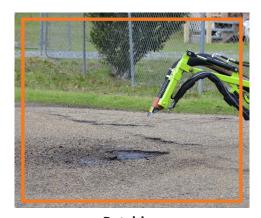

#### **Pavement Maintenance Solutions For:**

**Patching** 

Address potholes with spray injection patching. Studies prove spray injection is up to 10 times more effective than any other method at half the cost.